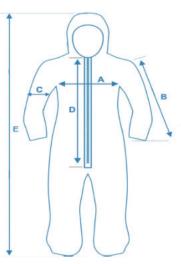

#### **Coverall Sizes**

FDA (E

Small, Medium, Large, Extra-Large or as your request.

| CODE | DESCRIPTIONS             | S   | М   | L   | XL  | XXL |
|------|--------------------------|-----|-----|-----|-----|-----|
| А    | Chest Size               | 64  | 64  | 66  | 68  | 70  |
| В    | Shoulder Width           | 82  | 82  | 84  | 86  | 88  |
| С    | Sleeve Lenght            | 51  | 52  | 53  | 54  | 55  |
| D    | Zipper Size              | 80  | 80  | 80  | 80  | 80  |
| E    | Length (Shoulder to hem) | 165 | 165 | 170 | 170 | 175 |