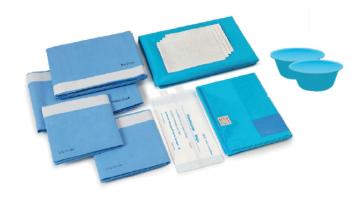

## Cardiology **Angiography Pack**

| Components                           | pcs. |
|--------------------------------------|------|
| 150x300 cm Femoral Angiography Drape | 1    |
| 100x150 cm Table Cover               | 1    |
| 150x200 cm Drape Sheet               | 1    |
| Fluoroscopy Cover                    | 1    |
| Solution Bowl 250 cc.                | 2    |
| 40x40 cm Towel                       | 2    |
| 100x100 cm Wrapping Paper            | 1    |
|                                      |      |
|                                      |      |