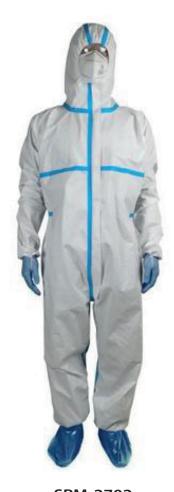

## **Disposable Protective Laminated Coverall**

Coverall used in Medical institution, outpatient service, ward & laboratory for general protection.

Elasticated hood and self-adhesive chin flap

Elasticated cuffs and ankles.

Ergonomically designed for unrestricted movement, comfort and breathability.

Zipper with self-adhesive double zip flap

More liquid protection.

Particle protection down to the micron.

10 years shelf life.

Heat - Sealed stripe options.

Antistatic treatment, silicon non-added.

Quality control for exceptionally high standards.