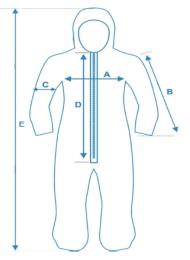

#### **Coverall Sizes**

Small, Medium, Large, Extra-Large or as your request.

| CODE | DESCRIPTIONS             | S   | M   | L   | XL  | XXL |
|------|--------------------------|-----|-----|-----|-----|-----|
| Α    | Chest Size               | 64  | 64  | 66  | 68  | 70  |
| В    | Shoulder Width           | 82  | 82  | 84  | 86  | 88  |
| С    | Sleeve Lenght            | 51  | 52  | 53  | 54  | 55  |
| D    | Zipper Size              | 80  | 80  | 80  | 80  | 80  |
| Е    | Length (Shoulder to hem) | 165 | 165 | 170 | 170 | 175 |