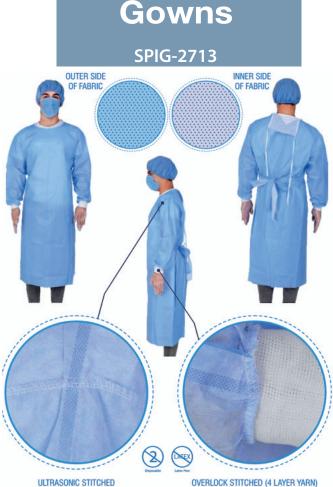

### **Disposable Surgical Gown Level-3**

Made from medium – weight blue, 35 GSM 3 layer non-woven SMS material + 18 GSM Hydrofilic backsheet coating that meets AAMI PB70 level 3 requirements Used in MODERATE risk situations. Typically used during arterial blood draw, inserting an Intravenous (IV) line, in the Emergency Room, or for trauma cases. Provides a barrier to larger amounts of fluid penetration through splatter and more fluid exposure through soaking than Level 2. Ergonomically designed for unrestricted movement, comfort and breathability. White color - coded neck binding Feature non restricted elastic wrists and neck ties Side waist ties eliminate difficulties of tying behind the back