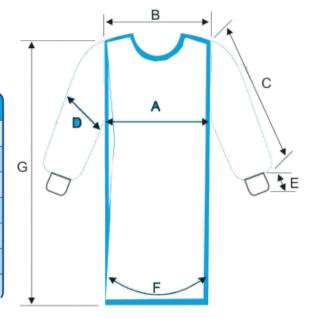

#### **Gowns Sizes**

Small, Medium, Large, Extra-Large or as your request.

| CODE | DESCRIPTIONS             | S   | M   | L   | XL  | XXL |
|------|--------------------------|-----|-----|-----|-----|-----|
| Α    | Chest Size               | 140 | 145 | 150 | 152 | 156 |
| В    | Shoulder Width           | 50  | 52  | 56  | 60  | 66  |
| С    | Sleeve Lenght            | 61  | 62  | 63  | 64  | 65  |
| D    | Upper Arm                | 51  | 52  | 53  | 54  | 55  |
| Е    | Knit Cuff Length         | 7   | 7   | 7   | 7   | 7   |
| F    | Hem Width                | 140 | 145 | 150 | 152 | 156 |
| G    | Length (Shoulder to hem) | 118 | 120 | 123 | 125 | 128 |