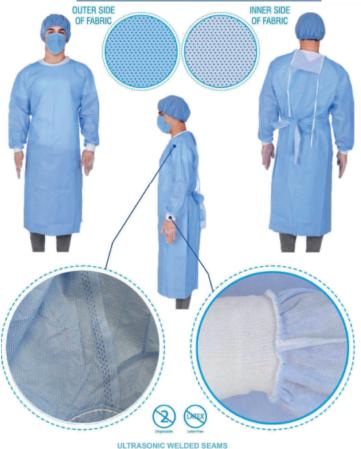

## **Disposable Surgical Gown Level-4**

Made from medium – weight blue, 30 GSM 3 layer non-woven Spunbond material + 25 GSM Breathable film laminated that meets AAMI PB70 level 4 requirements Used in HIGH risk situations.

Typically used during long, fluid intense procedures, surgery, when pathogen resistance is needed, or infectious diseases are suspected (non-airborne). Prevents all fluid penetration for up to 1 hour. May prevent VIRUS penetration for up to 1 hour. Ergonomically designed for unrestricted movement, comfort and breathability.

White color - coded neck binding Feature non restricted elastic wrists and neck ties Side waist ties eliminate difficulties of tying behind the back